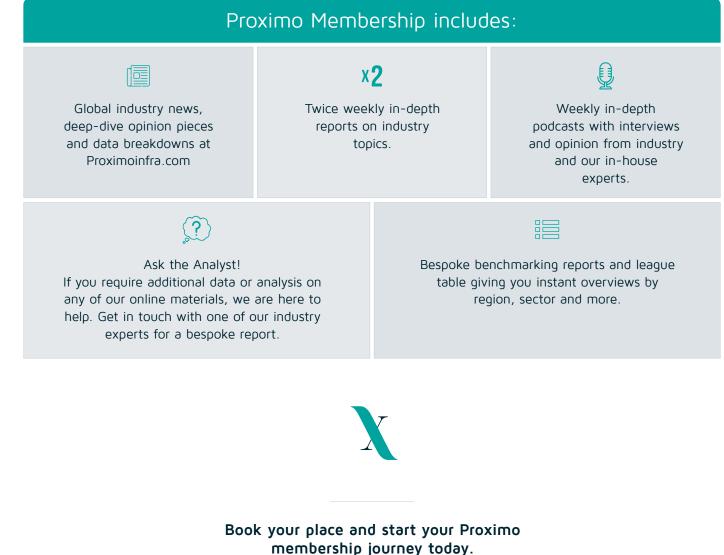

# YOUR PROXIMO MEMBERSHIP STARTS HERE

An event purchase with Proximo also kickstarts your membership journey with us.

As soon as you register to the event you can automatically take advantage of the amazing news, analysis and data features below for a whole year!

membership joomey tooby.

More information: proximoinfra.com/memberships team@proximoinfra.com